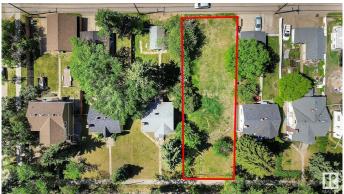

# \$375,000 - 11412 101 Street, Edmonton

MLS® #E4439590

## \$375,000

0 Bedroom, 0.00 Bathroom, Single Family on 0.00 Acres

Spruce Avenue, Edmonton, AB

Vacant lot, 50x150 ready to build. The property immediately to the south, 11408 101st, is also available making a building site 100x150 ft. The seller has the architectural plans for an eight suite unit and a three car garage that can be built on on a single lot. If both properties are are purchased together the development opportunities increases considerably. Short walk to Royal Alex and Norwood Hospitals.. NAIT and City Centre minutes away. 11408 101 st currently has tenant, \$1200/ month plus utilities. Tenant would like to stay on if possible.

## **Community Information**

Address 11412 101 Street

Area Edmonton

Subdivision Spruce Avenue

City Edmonton

County ALBERTA

Province AB

Postal Code T5G 2A8