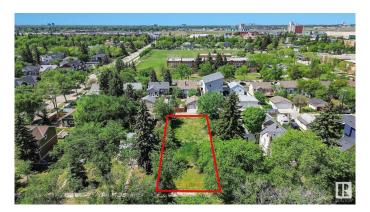

# \$375,000 - 11412 101 Street, Edmonton

MLS® #E4439590

## \$375,000

0 Bedroom, 0.00 Bathroom, Single Family on 0.00 Acres

Spruce Avenue, Edmonton, AB

Vacant lot, 50x150 ready to build. The property immediately to the south, 11408 101st, is also available making a building site 100x150 ft. The seller has the architectural plans for an eight suite unit and a three car garage that can be built on on a single lot. If both properties are are purchased together the development opportunities increases considerably. Short walk to Royal Alex and Norwood Hospitals.. NAIT and City Centre minutes away. 11408 101 st currently has tenant, \$1200/ month plus utilities. Tenant would like to stay on if possible.

## **Community Information**

Address 11412 101 Street

Area Edmonton

Subdivision Spruce Avenue

City Edmonton

County ALBERTA

Province AB

Postal Code T5G 2A8