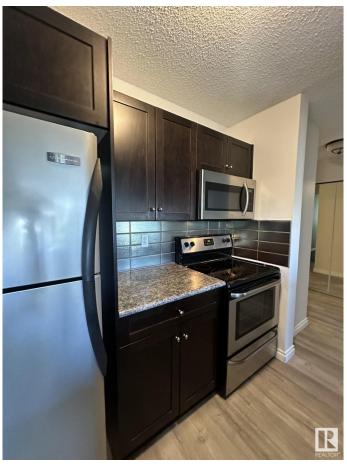

## \$219,000

2 Bedroom, 2.00 Bathroom, 936 sqft Condo / Townhouse on 0.00 Acres

Queen Mary Park, Edmonton, AB

Best location! RENOVATED! Approx. 1000 sq ft 2 bedroom 2 bathroom top floor unit with a view of the treed courtyard located in the Brewery District close to shopping, restaurants, hospitals, and with all amenities within walking distance. LOTS OF ROOM for king sized beds and full size furniture. Galley kitchen with stainless appliances, in suite laundry and large closets. Impressive and must see. This is the perfect starter home or an incredible investment property!

#### Interior

Appliances Dishwasher-Built-In, Microwave Hood Fan, Refrigerator, Stacked

Washer/Dryer, Stove-Electric, Window Coverings

Heating Baseboard, Natural Gas