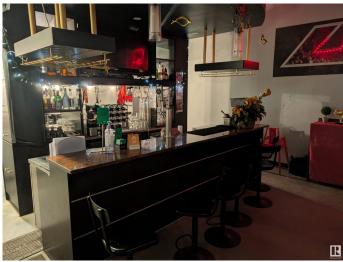

#### \$250,000

0 Bedroom, 0.00 Bathroom, Business on 0.00 Acres

Mayfield, Edmonton, AB

2365 ft2 Japanese restaurant located in a very busy shopping plaza. Steady clientele. Same owner in this location 10 years. Reasonable rent.