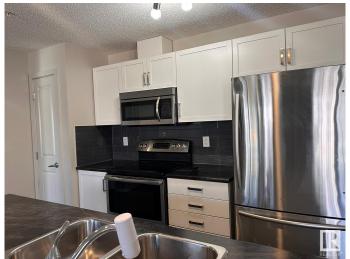

#### \$1,700

2 Bedroom, 2.00 Bathroom, 778 sqft Rental on 0.00 Acres

Charlesworth, Edmonton, AB

Welcome to Unit #322, a modern 2-bedroom, 2-bathroom condo in the sought-after Charlesworth community of Edmonton. This bright, single-level unit features an open-concept living area with oversized windows and a private balcony, perfect for relaxation or entertaining. The contemporary kitchen offers stainless steel appliances, sleek cabinetry, and durable countertops. The primary bedroom includes a walk-through closet and ensuite bathroom, while the second bedroom is ideal for guests or a home office. Enjoy the convenience of in-suite laundry and underground parking. Located on the 3rd floor of a professionally managed, pet-friendly building (built 2014), this home offers easy access to transit, shopping, dining, parks, and major routes including Anthony Henday Drive. Ideal for professionals or small families seeking comfort and connectivity in a peaceful setting

## **Amenities**

Parking Underground

Interior

Appliances Dishwasher-Built-In, Dryer, Microwave Hood Fan, Refrigerator,

Stove-Electric, Washer