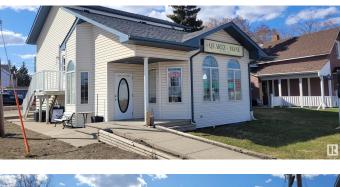

# \$0 - 10006 100 Street, Morinville

MLS® #E4440110

#### \$0

0 Bedroom, 0.00 Bathroom, Retail on 0.00 Acres

None, Morinville, AB

Open your dream business in this PRIME LOCATION spot in downtown Morinville. Small town feel in this community of nearly 11,000 people. Conveniently located only 15 mins from St. Albert and 30k from Edmonton but much lower business taxes this is a booming growing town to run your successful turnkey operation. Situated on 8794 sq ft. lot on a busy main street with high visibility, lots of parking and surrounded by many other large Brand name business's. This 2 story building is ideal for any professional services office or retail with a second floor newly renovated space as well. Building has a NEW ROOF, NEW A/C UNIT, modern flooring, lots of windows for natural light, vaulted ceilings, bay windows, large open area, and separate offices. The second floor has new windows & plumbing, an open template ready for desgin layout and finishing.