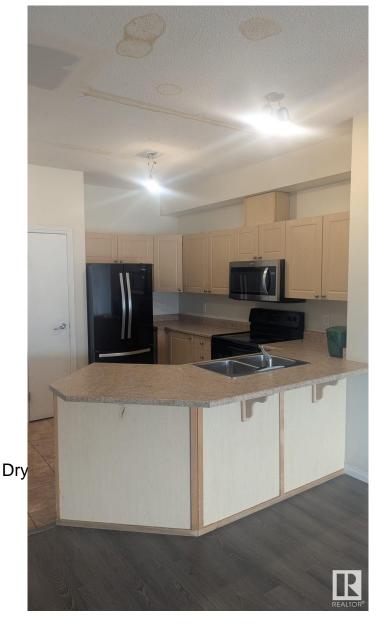

#### \$1,700

2 Bedroom, 2.00 Bathroom, 1,129 sqft Rental on 0.00 Acres

Clareview Town Centre, Edmonton, AB

Step into effortless living in this bright and well-maintained 3rd-floor condo in the heart of Clareview. Offering 2 spacious bedrooms, including a primary with walk-in closet and 4-pc ensuite, plus an additional full bath. The open-concept layout features large windows, modern finishes, a functional kitchen with breakfast bar and full-size appliances, and in-suite laundry with ample storage. Enjoy your private balconyâ€"perfect for morning coffee. The building includes a heated underground parking stall, fitness center, party room, and games room. Just steps from Clareview LRT, Walmart, Costco, Clareview Town Centre, and the Clareview Rec Centre. Quick access to Yellowhead and Henday for easy commuting. Ideal for professionals, students, or small families seeking style, space, and convenience in a well-connected location.