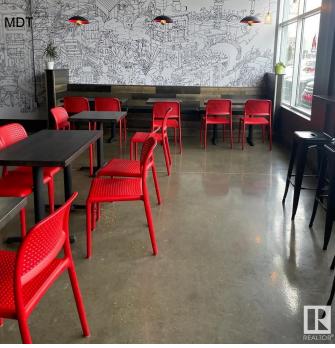

#### \$250,000

0 Bedroom, 0.00 Bathroom, Business on 0.00 Acres

None, Spruce Grove, AB

Asset sale of a well-established Noodlebox franchise located in a high-visibility retail plaza in Spruce Grove, just off the busy Highway 16A. This prime location offers strong vehicle and foot traffic, surrounded by major anchor tenants, gas stations, grocery stores, and dense residential communities. The space is fully built out with modern equipment and a functional layout, ideal for dine-in, takeout, and delivery. Ghost Kitchen Pita Pit approved, adding even more potential for revenue diversification. With excellent exposure, ample parking, and a steady flow of customers throughout the day, this is a turnkey opportunity for entrepreneurs looking to step into a growing franchise in one of Spruce Grove's most active commercial areas.