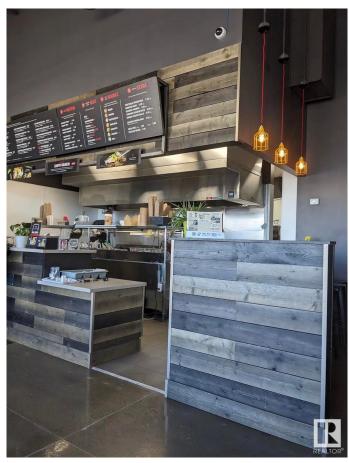

#### \$250,000

0 Bedroom, 0.00 Bathroom, Business on 0.00 Acres

None, Spruce Grove, AB

Asset sale of a well-established Noodlebox franchise located in a high-visibility retail plaza in Spruce Grove, just off the busy Highway 16A. This prime location offers strong vehicle and foot traffic, surrounded by major anchor tenants, gas stations, grocery stores, and dense residential communities. The space is fully built out with modern equipment and a functional layout, ideal for dine-in, takeout, and delivery. Ghost Kitchen Pita Pit approved, adding even more potential for revenue diversification. With excellent exposure, ample parking, and a steady flow of customers throughout the day, this is a turnkey opportunity for entrepreneurs looking to step into a growing franchise in one of Spruce Grove's most active commercial areas.