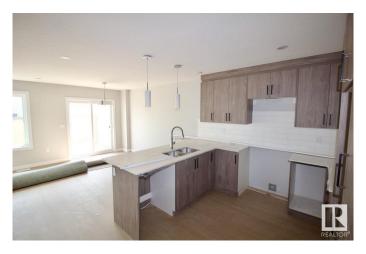

### \$1,995

2 Bedroom, 2.50 Bathroom, 1,282 sqft Rental on 0.00 Acres

Deer Valley, Leduc, AB

Welcome Home to Leduc! Be the first to live in this newly built 2 bedroom plus Den + 2.5 bathroom main floor townhouse suite in the heart of Leducs growing Deer Valley community. Located in a quiet, family-friendly neighbourhood just minutes from schools, parks, shopping, and all local amenities. This beautifully designed main floor suite features a spacious open-concept layout, modern finishes, and includes all major appliances. Enjoy a single attached garage, convenient main floor living (no basement access), and your own private entry. Additional highlights include in-suite laundry, ample natural light, and comfortable living spaces throughout. Tenant is responsible for 70% of utilities. Pets subject to approval.

#### Interior

Appliances Dishwasher-Built-In, Dryer, Microwave Hood Fan, Oven-Built-In,

Refrigerator, Stove-Electric, Washer, Other