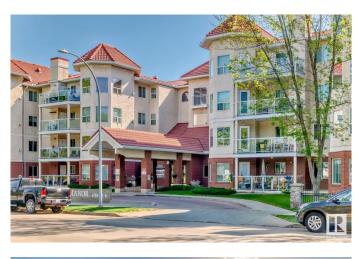

#### \$219,900

2 Bedroom, 2.00 Bathroom, 978 sqft Condo / Townhouse on 0.00 Acres

Callingwood South, Edmonton, AB

Located in a well-maintained 55+ complex in the Callingwood south area of Edmonton. open floor plan Kitchen with white cabinets, and island comfortable living and dining areas with gas fireplace in the living room and deck. 2 bedrooms with 2 full washrooms, ensuite laundry. The beautiful, adult only, building is full of amenities, such as a games room, exercise room, library, workshop and car wash. with underground parking. Close access to transportation, YMCA facility, shopping and quick access to freeways.

### **Community Information**

| Address<br>Area<br>Subdivision<br>City<br>County<br>Province<br>Postal Code | 123 6703 172 Street<br>Edmonton<br>Callingwood South<br>Edmonton<br>ALBERTA<br>AB<br>T5T 6H9 |  |  |
|-----------------------------------------------------------------------------|----------------------------------------------------------------------------------------------|--|--|
| Amenities                                                                   |                                                                                              |  |  |
| Amenities                                                                   | Air Conditioner, Car Wash, Exercise Room, Social Rooms,<br>Storage-In-Suite, Storage Cage    |  |  |
| Parking Spaces                                                              | 1                                                                                            |  |  |
| Parking                                                                     | Heated, Parkade, Underground                                                                 |  |  |
| Interior                                                                    |                                                                                              |  |  |
| Interior Features                                                           | ensuite bathroom                                                                             |  |  |
| Appliances                                                                  | Dishwasher-Built-In, Dryer, Refrigerator, Stove-Electric, Washer                             |  |  |
| Heating                                                                     | Forced Air-1, Natural Gas                                                                    |  |  |
| Fireplace                                                                   | Yes                                                                                          |  |  |
| Fireplaces                                                                  | Mantel                                                                                       |  |  |
| # of Stories                                                                | 4                                                                                            |  |  |
| Stories                                                                     | 1                                                                                            |  |  |
| Has Basement                                                                | Yes                                                                                          |  |  |
| Basement                                                                    | None, No Basement                                                                            |  |  |
| Exterior                                                                    |                                                                                              |  |  |
| Exterior                                                                    | Wood, Stucco                                                                                 |  |  |
| Exterior Features                                                           | Landscaped, Park/Reserve, Public Transportation, Shopping Nearby                             |  |  |
| Roof                                                                        | Asphalt Shingles                                                                             |  |  |
| •                                                                           |                                                                                              |  |  |