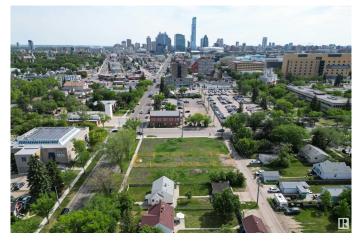

#### \$315,000

0 Bedroom, 0.00 Bathroom, Single Family on 0.00 Acres

Spruce Avenue, Edmonton, AB

RARE INFILL OPPORTUNITY IN EDMONTON'S VIBRANT CENTRAL CORE! Located in the up-and-coming community of SPRUCE AVENUE, this VACANT LOT offers incredible potential for investors, builders, or anyone looking to build their DREAM HOME. Measuring an impressive 50' x 150', this oversized lot is perfect for skinny homes, duplex, or a 4plex up to 8 units with 4 single garages. Prime location just minutes from NAIT, the Royal Alexandra Hospital, Kingsway Mall, LRT STATION, and downtownâ€"with easy access to major routes. Mature trees, a walkable neighborhood, and new development all around make this an ideal opportunity to BUILD or INVEST in a GROWING, TRANSFORMING AREA. Opportunities like this are RAREâ€"especially on a LOT THIS SIZE. Don't miss out!

# **Community Information**

| Address     | 11222 101 Street |
|-------------|------------------|
| Area        | Edmonton         |
| Subdivision | Spruce Avenue    |
| City        | Edmonton         |
| County      | ALBERTA          |
| Province    | AB               |
| Postal Code | T5G 2A5          |