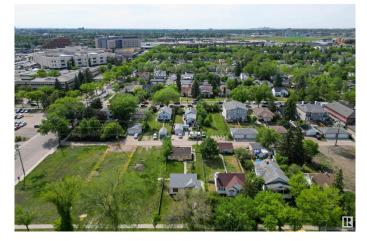

#### \$315,000

0 Bedroom, 0.00 Bathroom, Single Family on 0.00 Acres

Spruce Avenue, Edmonton, AB

RARE INFILL OPPORTUNITY IN EDMONTON'S VIBRANT CENTRAL CORE! Located in the up-and-coming community of SPRUCE AVENUE, this VACANT LOT offers incredible potential for investors, builders, or anyone looking to build their DREAM HOME. Measuring an impressive 50' x 150', this oversized lot is perfect for skinny homes, duplex, or a 4plex up to 8 units with 4 single garages. Prime location just minutes from NAIT, the Royal Alexandra Hospital, Kingsway Mall, LRT STATION, and downtownâ€"with easy access to major routes. Mature trees, a walkable neighborhood, and new development all around make this an ideal opportunity to BUILD or INVEST in a GROWING, TRANSFORMING AREA. Opportunities like this are RAREâ€"especially on a LOT THIS SIZE. Don't miss out!

# **Community Information**

| Address     | 11222 101 Street |
|-------------|------------------|
| Area        | Edmonton         |
| Subdivision | Spruce Avenue    |
| City        | Edmonton         |
| County      | ALBERTA          |
| Province    | AB               |
| Postal Code | T5G 2A5          |