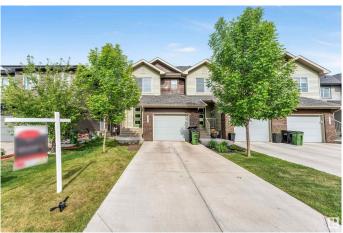

#### \$450.000

3 Bedroom, 2.50 Bathroom, 1,697 sqft Single Family on 0.00 Acres

Charlesworth, Edmonton, AB

Welcome to this stylish 1,697 SQFT home in the sought-after community of Hills at Charlesworth! This well-designed property features 3 bedrooms, 2.5 baths, including a spacious primary suite with a walk-in closet and 3-piece ensuite. Enjoy the convenience of upstairs laundry and the comfort of an open-concept main floor with a bright living area. The modern kitchen offers two-tone cabinets, stainless steel appliances, ceiling-height cabinetry, and a walk-in pantry. Step outside to a finished deck and fully fenced backyardâ€"perfect for summer gatherings. The single attached garage adds convenience, and with the basement stairs positioned along the exterior wall, there's excellent potential for a future separate entrance.

#### **Exterior**

Exterior Wood, Brick, Vinyl

Exterior Features Landscaped, Shopping Nearby

Roof Asphalt Shingles
Construction Wood, Brick, Vinyl

Foundation Concrete Perimeter