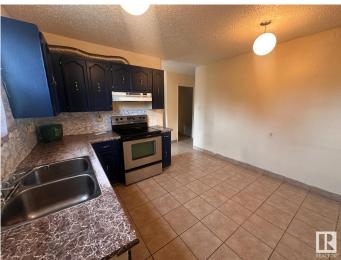

## \$2,000

3 Bedroom, 2.50 Bathroom, 1,051 sqft Rental on 0.00 Acres

Hairsine, Edmonton, AB

Spacious and well-maintained 2-storey townhouse located in the family-friendly community of Hairsine. This 3 bed, 2.5 bath home offers a bright and functional layout, including a large living/dining area, a convenient main floor powder room, and a fully finished basement ideal for a rec room, office, or gym. Built in 1978, the home retains classic charm with updated comfort. One designated parking stall included (no garage). Pet-friendly with pet fee (trained pets only). Enjoy nearby parks, schools, Clareview Rec Centre, shopping, and public transit. Easy access to Yellowhead Trail and Anthony Henday. A perfect blend of space, convenience, and location!

| Туре                   | Rental                                         |        |                 |               |  |
|------------------------|------------------------------------------------|--------|-----------------|---------------|--|
| Style                  | 2 Storey                                       |        |                 |               |  |
| Status                 | Active                                         |        |                 |               |  |
| Community Information  |                                                |        |                 |               |  |
| Address                | 3115 144 Avenue                                |        |                 |               |  |
| Area                   | Edmonton                                       |        |                 |               |  |
| Subdivision            | Hairsine                                       |        |                 |               |  |
| City                   | Edmonton                                       |        |                 |               |  |
| County                 | ALBERTA                                        |        |                 |               |  |
| Province               | AB                                             |        |                 |               |  |
| Postal Code            | T5Y 1H4                                        |        |                 |               |  |
| Amenities              |                                                |        |                 |               |  |
| Parking                | Stall                                          |        |                 |               |  |
| Interior               |                                                |        |                 |               |  |
| Appliances             | Dishwasher-Built-In,<br>Stove-Electric, Washer | Dryer, | Oven-Microwave, | Refrigerator, |  |
| Additional Information |                                                |        |                 |               |  |
| Dete L'ete d           |                                                |        |                 |               |  |