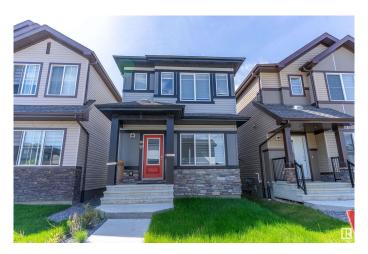

#### \$499.800

4 Bedroom, 3.50 Bathroom, 1,414 sqft Single Family on 0.00 Acres

Aster, Edmonton, AB

Walk to park/school/transit/restaurants...North facing detached home offers ample light throughout the day. The main floor has a 9 ft ceiling, an upgraded kitchen with SS appliances, a decent sized living room, a rear dining area and a 2 pc bath. The upper level has 3 spacious bedrooms, 2 full baths, a laundry room and a bonus room. The fully finished basement has accessibility from side, with a private entrance. The basement has been developed with a bedroom, a full bath, a kitchen/living room and separate laundry. Landscaping has been completed and there is a rear concrete pad for parking 2 vehicles.

Year Built 2022

Type Single Family

Sub-Type Detached Single Family

Style 2 Storey
Status Active

#### **Exterior**

Exterior Wood, Vinyl

Exterior Features Back Lane, Landscaped, Public Transportation, Schools, Shopping

Nearby

Roof Asphalt Shingles

Construction Wood, Vinyl

Foundation Concrete Perimeter