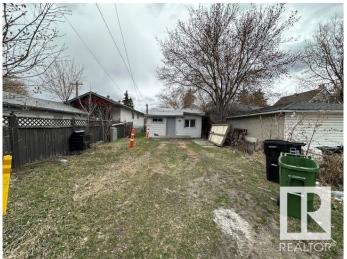

## \$140,000

2 Bedroom, 1.00 Bathroom, 667 sqft Single Family on 0.00 Acres

Mccauley, Edmonton, AB

\*\*\*\*SELLER WILL PROVIDE 20% VENDOR TAKE BACK AT CLOSING\*\*\*\* Prime location to build and invest in the mature area location! Investor Alert or First time buyer!! Cozy livable bungalow in the mature down town city neighborhood, minutes to the heart of Edmonton! Situated on a 29' x 129' lot zoned RF3. This is a GREAT rental or live and re-development later property. 2 bedrooms, 1 bathroom, laminate flooring, metal roof, newer hot water tank, crawl space for storage. Build a new single family and duplex housing or possible four units. CLOSE TO ALL AMENITIES, SCHOOLS, MAJOR BUS ROUTES, LRT LINE, GROCERY STORES & RESTAURANTS, MEDICAL SERVICES. **BRING OFFERS! MUST SELL!** 

## **Amenities**

Amenities Crawl Space, Front Porch, Hot Water Natural Gas, No Smoking Home,

R.V. Storage

Parking Spaces 4

Parking 2 Outdoor Stalls, No Garage, Rear Drive Access, RV Parking, Stall,

Tandem