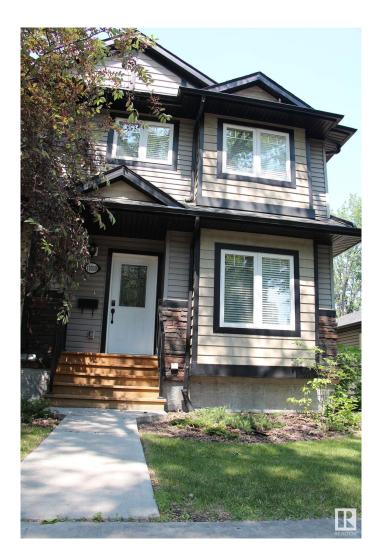

# \$339,000 - 11020 108 Avenue, Edmonton

MLS® #E4441509

#### \$339,000

4 Bedroom, 3.50 Bathroom, 944 sqft Condo / Townhouse on 0.00 Acres

Queen Mary Park, Edmonton, AB

Welcome to this well-maintained 3+1 bedroom townhouse located in the heart of Edmonton! Upstairs features three spacious bedrooms, fresh paint and a bright, functional layout perfect for families or investors. The fully finished basement offers a separate entrance and includes a second kitchen, full bathroom, bedroom and its own laundry. Recent upgrades include a new high-efficiency furnace (2022), a 50-gal hot water tank (2023) new washer and dryer upstairs plus a washer/dryer combo in the basement (2024). With excellent value, modern updates, and income potential, this move-in-ready home is a smart investment opportunity!

# Exterior

| Exterior          | Wood, Stone, Vinyl         |
|-------------------|----------------------------|
| Exterior Features | Fenced, Low Maintenance La |
| Roof              | Asphalt Shingles           |
| Construction      | Wood, Stone, Vinyl         |
| Foundation        | Concrete Perimeter         |