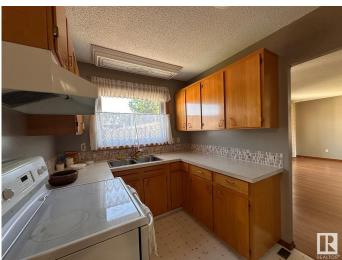

## \$3,000

4 Bedroom, 2.50 Bathroom, 1,277 sqft Rental on 0.00 Acres

Kildare, Edmonton, AB

For Rent – Well-maintained detached single-family bungalow in desirable Kildare! This spacious 1,277.36 sq ft home features 4 bedrooms and 2.5 bathrooms, with a fully finished basement offering extra living space. Situated on a concrete foundation with paved road access and a double attached garage for convenience. Enjoy nearby amenities including Londonderry Mall, schools, parks, public transit, and fitness centers. Small, trained pets are welcome with a pet fee. Ideal for families or professionals seeking a comfortable, accessible home in a family-friendly neighborhood. Don't miss this opportunity to live in a quiet, established community close to everything!