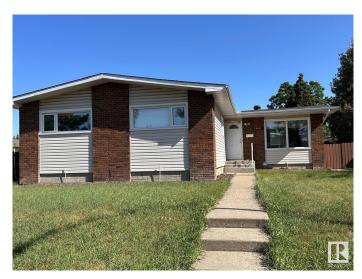

## \$3,000 - 7308 137 Avenue, Edmonton

MLS® #E4441721

## \$3,000

4 Bedroom, 2.50 Bathroom, 1,277 sqft Rental on 0.00 Acres

Kildare, Edmonton, AB

For Rent – Well-maintained detached single-family bungalow in desirable Kildare! This spacious 1,277.36 sq ft home features 4 bedrooms and 2.5 bathrooms, with a fully finished basement offering extra living space. Situated on a concrete foundation with paved road access and a double attached garage for convenience. Enjoy nearby amenities including Londonderry Mall, schools, parks, public transit, and fitness centers. Small, trained pets are welcome with a pet fee. Ideal for families or professionals seeking a comfortable, accessible home in a family-friendly neighborhood. Don't miss this opportunity to live in a quiet, established community close to everything!