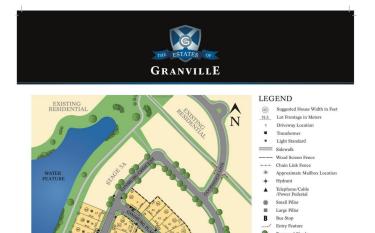

# \$470,800 - 3989 Ginsburg Cres, Edmonton

MLS® #E4441768

#### \$470,800

0 Bedroom, 0.00 Bathroom, Single Family on 0.00 Acres

Granville (Edmonton), Edmonton, AB

This is your chance to build with National Award Winning Builder, Vicky's Homes! Gorgeous 46 pocket walkout backing south onto a forest offers the privacy you have been yearning for. You can build a bungalow, minimum size 1600 sq.ft and the minimum sized 2 storey is 2400 sq.ft. This is a beautiful estate community, walking distance to new school. All amenities close by. Get it before it's gone! Price includes tax. Home Builder must build home to suit.



STAGE 5B/5C SITE PLAN



# **Essential Information**

| MLS® #    | E4441768        |
|-----------|-----------------|
| Price     | \$470,800       |
| Bathrooms | 0.00            |
| Acres     | 0.00            |
| Туре      | Single Family   |
| Sub-Type  | Vacant Lot/Land |
| Style     | 2 Storey        |
| Status    | Active          |

# **Community Information**

| 89 Ginsburg Cres   |
|--------------------|
| monton             |
| anville (Edmonton) |
| monton             |
| BERTA              |
|                    |



Province AB Postal Code T5T 4V1

### Exterior

Exterior Features Backs Onto Park/Trees, Private Setting, Schools

### **Additional Information**

Date Listed June 11th, 2025

Days on Market 35

Zoning Zone 58

DATA IS DEEMED RELIABLE BUT IS NOT GUARANTEED ACCURA