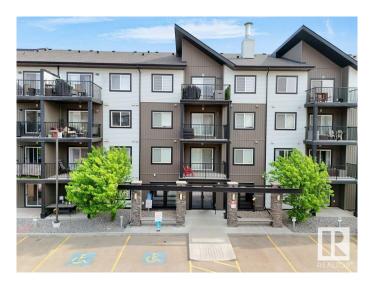

## \$232,000

2 Bedroom, 2.00 Bathroom, 714 sqft Condo / Townhouse on 0.00 Acres

Albany, Edmonton, AB

Location location, Location!!! nearby Movati Athletic, Walmart, Sobeys and many amenities, Beautiful condominium on main floor, building entrance is next to the door, good for accessibility, family with kids, senior or people with pets, parking is next to apartment. Balcony facing East, lots of sunshine, newly painted, 2 Bedroom and 2 Bathroom, 2 Parking on the surface. safe and secure building with security Cameras. Spacious rooms and main floor advantage.

#### **Exterior**

Exterior Other, Vinyl

Exterior Features Public Transportation, Shopping Nearby, See Remarks

Roof Asphalt Shingles

Construction Other, Vinyl

Foundation Concrete Perimeter