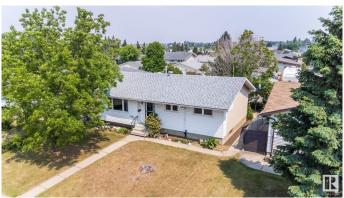

## \$399.999

4 Bedroom, 2.00 Bathroom, 965 sqft Single Family on 0.00 Acres

Evansdale, Edmonton, AB

Welcome to this Charming well cared for Original - Owner Bungalow in the Evansdale neighborhood! Enter to the spacious living room with Beautiful HARDWOOD FLOORS, Large eat in kitchen with PATIO DOORS to deck. Home has 2 Bedrooms on main floor. Originally had 3 bedrooms up, 2 bedrooms converted to a LARGE PRIMARY BEDROOM! Can easily be put back to 3 bedrooms. Main Floor has 4pce updated bathroom. Downstairs is a large finished Rec Room with built in bar area, partly finished 4th bedroom. Laundry with LOTS OF STORAGE SPACE! NEW FURNANCE, HOT WATER TANK! UPDATED VINYLE WINDOWS! NEWER ROOF! Large PRIVATE backyard with GARDEN SPACE, Flowers. Deck to enjoy your coffee outside in the morning sun! Detached Double Garage with back land access! Close to Shopping, Transit, and Schools!

### **Exterior**

Exterior Wood, Vinyl

Exterior Features Back Lane, Fenced, Fruit Trees/Shrubs, Landscaped, Playground

Nearby, Public Transportation, Shopping Nearby

Roof Asphalt Shingles

Construction Wood, Vinyl