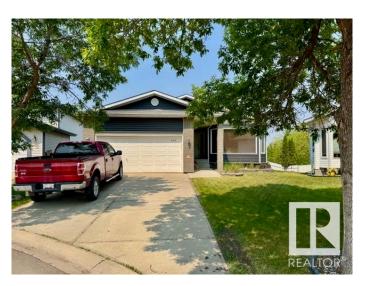

#### \$2,995

4 Bedroom, 3.00 Bathroom, 1,635 sqft Rental on 0.00 Acres

Davidson Creek, Sherwood Park, AB

Welcome Home! Beautiful Walkout Bungalow for Rent in Sherwood Park Quiet Cul-de-Sac Location! Nestled in a quiet cul-de-sac in desirable Sherwood Park. With 1,635 sq ft on the main level plus a basement, this spacious home offers comfort, style, and functionality for modern living. Spacious open-concept layout featuring an expansive living room with a cozy wood-burning fireplace, and an abundance of natural light. The upgraded kitchen featuring a large functional island, appliances, and a spacious dining area perfect for entertaining. This home features 3 generously sized bedrooms on the main level, including a primary suite with a 3pc ensuite. You'll also enjoy the convenience of main floor laundry and an additional 4pc main bathroom. One of the standout features is the sunroom, complete with electric fireplace, ideal for year-round relaxation. The walkout basement offers even more living space with a large rec room and additional bedroom. Fully landscaped backyard. Tenant pays all utilities.

# **Essential Information**

MLS® # E4442048

Price \$2,995

Bedrooms 4

Bathrooms 3.00

Full Baths 3

Square Footage 1,635

Acres 0.00 Year Built 1992