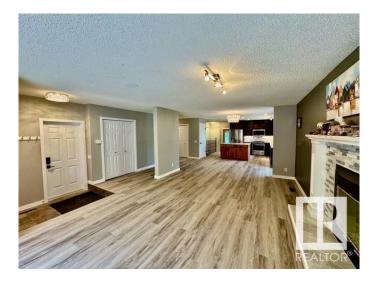

#### \$2,995

4 Bedroom, 3.00 Bathroom, 1,635 sqft Rental on 0.00 Acres

Davidson Creek, Sherwood Park, AB

Welcome Home! Beautiful Walkout Bungalow for Rent in Sherwood Park Quiet Cul-de-Sac Location! Nestled in a quiet cul-de-sac in desirable Sherwood Park. With 1,635 sq ft on the main level plus a basement, this spacious home offers comfort, style, and functionality for modern living. Spacious open-concept layout featuring an expansive living room with a cozy wood-burning fireplace, and an abundance of natural light. The upgraded kitchen featuring a large functional island, appliances, and a spacious dining area perfect for entertaining. This home features 3 generously sized bedrooms on the main level, including a primary suite with a 3pc ensuite. You'll also enjoy the convenience of main floor laundry and an additional 4pc main bathroom. One of the standout features is the sunroom, complete with electric fireplace, ideal for year-round relaxation. The walkout basement offers even more living space with a large rec room and additional bedroom. Fully landscaped backyard. Tenant pays all utilities.