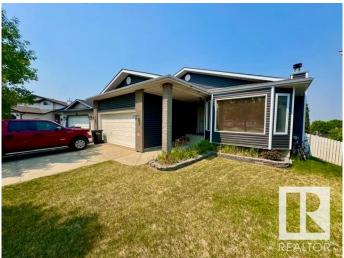

#### \$2,995

4 Bedroom, 3.00 Bathroom, 1,635 sqft Rental on 0.00 Acres

Davidson Creek, Sherwood Park, AB

Welcome Home! Beautiful Walkout Bungalow for Rent in Sherwood Park Quiet Cul-de-Sac Location! Nestled in a quiet cul-de-sac in desirable Sherwood Park. With 1,635 sq ft on the main level plus a basement, this spacious home offers comfort, style, and functionality for modern living. Spacious open-concept layout featuring an expansive living room with a cozy wood-burning fireplace, and an abundance of natural light. The upgraded kitchen featuring a large functional island, appliances, and a spacious dining area perfect for entertaining. This home features 3 generously sized bedrooms on the main level, including a primary suite with a 3pc ensuite. You'll also enjoy the convenience of main floor laundry and an additional 4pc main bathroom. One of the standout features is the sunroom, complete with electric fireplace, ideal for year-round relaxation. The walkout basement offers even more living space with a large rec room and additional bedroom. Fully landscaped backyard. Tenant pays all utilities.

# **Essential Information**

MLS® # E4442048

Price \$2,995

Bedrooms 4

Bathrooms 3.00

Full Baths 3

Square Footage 1,635

Acres 0.00 Year Built 1992