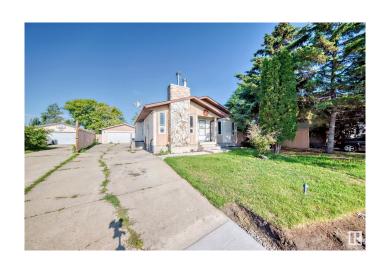

# \$385,000 - 14208 35 Street, Edmonton

MLS® #E4442270

#### \$385,000

4 Bedroom, 2.50 Bathroom, 1,178 sqft Single Family on 0.00 Acres

Hairsine, Edmonton, AB

A charming bungalow, located in the neighborhood of Hairsine. The property features a double detached garage and a pie-shaped lot. This home has 4 bedrooms and 2.5 bathrooms.