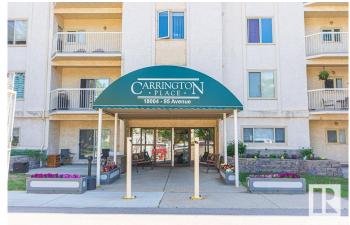

## \$110,000

2 Bedroom, 2.00 Bathroom, 878 sqft Condo / Townhouse on 0.00 Acres

La Perle, Edmonton, AB

Handyman special! Excellent sweat equity property offering 877 sqft, two bedroom, two full bath apartment condo on the third floor of a four floor, 45+ building. Bright kitchen with spacious living room. Master has walk though closet and a three piece ensuite. In suite laundry and storage plus the private and sunny south facing balcony also has an additional storage room attached. Comes with parking stall and there is plenty of visitor parking. Carrington Place has very nice amenities including indoor pool and whirlpool, exercise room, social rooms, crafts and library. Close to major shopping and major routes.

#### **Amenities**

Amenities Parking-Visitor, Pool-Indoor, Recreation Room/Centre, Sauna; Swirlpool;

Steam, Storage-In-Suite

Parking Stall
Has Pool Yes