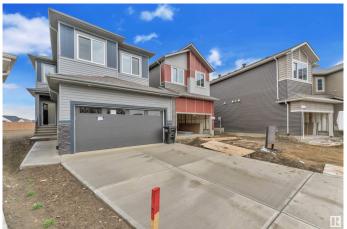

# \$659,000 - 2141 209a Street, Edmonton

MLS® #E4442581

#### \$659,000

5 Bedroom, 3.00 Bathroom, 2,028 sqft Single Family on 0.00 Acres

Stillwater, Edmonton, AB

Welcome to this stunning new build in the highly desirable community of Stillwater, situated on a massive 610 mÂ2 PIE SHAPED LOT. The main floor features a bright OPEN-TO-ABOVE concept with soaring ceilings, a spacious living and dining area, a functional spice kitchen, and a rare main floor bedroom with a full 3-PIECE BATHROOMâ€"ideal for guests or extended family. Upstairs offers FOUR generously sized bedrooms, including a spacious primary suite, two full bathrooms, and a convenient laundry room, along with a bonus room perfect for relaxing or entertaining. With a SEPARATE SIDE ENTERANCE, luxury, space, and long-term valueâ€"just minutes from schools, parks, shopping, and more.

#### **Essential Information**

MLS® # E4442581
Price \$659,000
Bedrooms 5

3.00

Full Baths 3

Square Footage 2,028 Acres 0.00 Year Built 2025 Type Single Family

Sub-Type Detached Single Family

Style 2 Storey
Status Active

## **Community Information**

Address 2141 209a Street

Area Edmonton
Subdivision Stillwater
City Edmonton
County ALBERTA

Province AB

Postal Code T6M 3C7