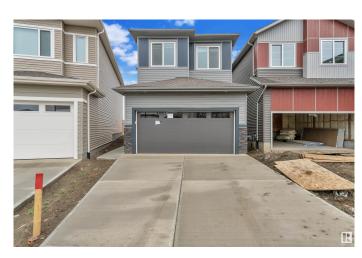

# \$659,000 - 2141 209a Street, Edmonton

MLS® #E4442581

#### \$659,000

5 Bedroom, 3.00 Bathroom, 2,028 sqft Single Family on 0.00 Acres

Stillwater, Edmonton, AB

Welcome to this stunning new build in the highly desirable community of Stillwater, situated on a massive 610 mÂ2 PIE SHAPED LOT. The main floor features a bright OPEN-TO-ABOVE concept with soaring ceilings, a spacious living and dining area, a functional spice kitchen, and a rare main floor bedroom with a full 3-PIECE BATHROOMâ€"ideal for guests or extended family. Upstairs offers FOUR generously sized bedrooms, including a spacious primary suite, two full bathrooms, and a convenient laundry room, along with a bonus room perfect for relaxing or entertaining. With a SEPARATE SIDE ENTERANCE, luxury, space, and long-term valueâ€"just minutes from schools, parks, shopping, and more.

#### **Essential Information**

MLS® # E4442581
Price \$659,000
Bedrooms 5

3.00

Full Baths 3

Square Footage 2,028 Acres 0.00 Year Built 2025 Type Single Family

Sub-Type Detached Single Family

Style 2 Storey
Status Active

## **Community Information**

Address 2141 209a Street

Area Edmonton
Subdivision Stillwater
City Edmonton
County ALBERTA

Province AB

Postal Code T6M 3C7