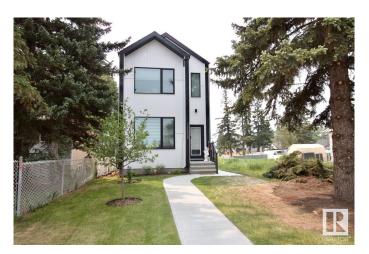

## \$2,275

3 Bedroom, 2.50 Bathroom, 1,871 sqft Rental on 0.00 Acres

Queen Mary Park, Edmonton, AB

Welcome Home! Wonderful Family Ready Home in Queen Mary Park. Central AC. Close to NAIT, Kingsway, Macewan, Rogers, 111 Ave, Royal Alex, AND so much more! Terrific floor plan. Detached double garage, back yard, huge floor plan, parking, and the list goes on. Large open concept main floor with large entrance way. Tons of windows and natural light. Dining Area. Full kitchen with island, tons of cabinet, ample counter tops, and full appliances. Rear mud room with back entrance leads to yard and detached double garage with rear alley access. Main floor mud room with storage and closet space with half bathroom. Upper floor has 3 large bedrooms, 2 full bathrooms, walk in closets, flex space. Master bedroom with walk in closet and full ensuite bathrooms. Large plan with tons of space. Tenant only pays 70% of utilities.

Built in 2023