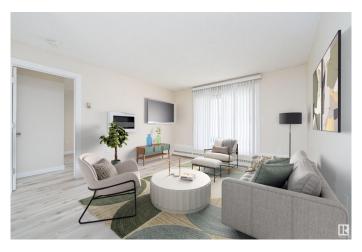

# \$170,000

2 Bedroom, 2.00 Bathroom, 829 sqft Condo / Townhouse on 0.00 Acres

Terra Losa, Edmonton, AB

Welcome to this freshly renovated, 2-bed, 2-bath ground-floor condo in the heart of Terra Losa! This bright, open unit offers a spacious layout with a large primary suite, walk-in closet, and private ensuite. Enjoy the Modern kitchen with under light cabinets, in-suite laundry, and generous natural light throughout. Step outside to a private patio and take advantage of nearby walking trails, scenic ponds, and parks. Located just steps from West Edmonton shopping, restaurants, public transportation, and more. Condo includes energized parking. Quick possession availableâ€"move in ready!

### **Essential Information**

MLS® # E4443059 Price \$170,000

Bedrooms 2

Bathrooms 2.00

Full Baths 2

Square Footage 829

Acres 0.00

Year Built 1994