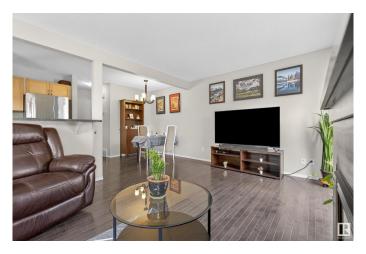

## \$313,000

2 Bedroom, 2.50 Bathroom, 1,096 sqft Condo / Townhouse on 0.00 Acres

Ellerslie, Edmonton, AB

Stylish end-unit townhome offering added natural light and extra privacy. This well-maintained home features rich hardwood floors, custom aluminum blinds, and a spacious layout throughout. The primary bedroom includes a large ensuite for your comfort. The kitchen boasts a raised breakfast bar, perfect for entertaining. Enjoy a more private backyard setting and the convenience of a rare extra parking padâ€"room for three vehicles total. With lower condo fees this property offers exceptional value in a quiet, desirable community. Move-in ready and ideal for first-time buyers, downsizers, or investors seeking a low-maintenance lifestyle with smart features throughout.

#### Interior

Interior Features ensuite bathroom

Appliances Dryer, Garage Control, Garage Opener, Microwave Hood Fan,

Refrigerator, Stove-Electric, Washer, Window Coverings

Heating Forced Air-1, Natural Gas

Fireplace Yes

Fireplaces Glass Door

Stories 2

Has Basement Yes

Basement Full, Unfinished