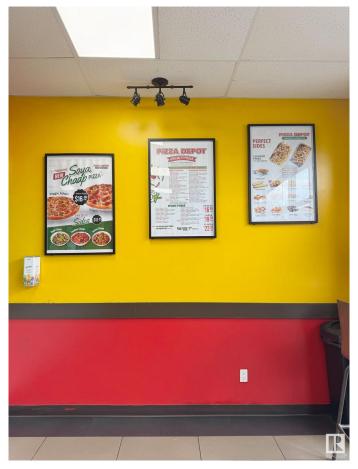

### \$330,000

0 Bedroom, 0.00 Bathroom, Business on 0.00 Acres

Silver Berry, Edmonton, AB

Pizza Depot Franchise for Sale in Tamarack (South Edmonton)! Well-established national franchise located in a high-traffic retail plaza near Meadows Transit Centre. Surrounded by residential neighborhoods and major retail, this location benefits from excellent visibility and steady walk-in traffic. Modern, clean interior with strong brand presence. Consistent sales and loyal customer base make this a great opportunity for owner-operators or investors. Full franchise training and support provided. Financials available to qualified buyers. Turnkey operation with growth potential in a rapidly developing area. Please do not approach staff directly.