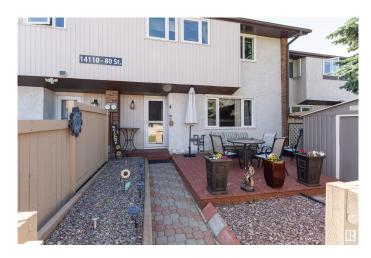

## \$160,000 - 3 14110 80 Street, Edmonton

MLS® #E4443238

## \$160,000

2 Bedroom, 2.00 Bathroom, 905 sqft Condo / Townhouse on 0.00 Acres

Kildare, Edmonton, AB

Cute as a button and move-in ready! This stylish townhouse has all the right features, starting with an oversized primary bedroom that offers plenty of space to relax and unwind. The bright white kitchen opens to a cozy dining area, and the east-facing patio is perfect for morning coffee or soaking up the sunshine. You'll love the convenience of two full bathrooms and a fully finished basement, offering extra living space for a rec room, office, or guests. Ample street parking makes it easy for visitors, and the location is close to everything you need including shops, schools, parks and major commuting roadways. Whether you're a first-time buyer, downsizer, or investor, this one checks all the boxes!

| Sub-Type<br>Style<br>Status | Townhouse<br>2 Storey<br>Active                                                                           |  |
|-----------------------------|-----------------------------------------------------------------------------------------------------------|--|
| Community Information       |                                                                                                           |  |
| Address                     | 3 14110 80 Street                                                                                         |  |
| Area                        | Edmonton                                                                                                  |  |
| Subdivision                 | Kildare                                                                                                   |  |
| City                        | Edmonton                                                                                                  |  |
| County                      | ALBERTA                                                                                                   |  |
| Province                    | AB                                                                                                        |  |
| Postal Code                 | T5C 1L6                                                                                                   |  |
| Amenities                   |                                                                                                           |  |
| Amenities                   | On Street Parking, Hot Water Natural Gas, No Smoking Home, Patio,<br>See Remarks                          |  |
| Parking                     | Stall                                                                                                     |  |
| Interior                    |                                                                                                           |  |
| Appliances                  | Dishwasher-Built-In, Dryer, Microwave Hood Fan, Refrigerator, Stove-Electric, Washer, Curtains and Blinds |  |
| Heating                     | Forced Air-1, Natural Gas                                                                                 |  |
| Stories                     | 3                                                                                                         |  |
| Has Basement                | Yes                                                                                                       |  |
| Basement                    | Full, Finished                                                                                            |  |
| Exterior                    |                                                                                                           |  |
| Exterior                    | Wood, Vinyl                                                                                               |  |
| Exterior Features           | Fenced, Landscaped, Low Maintenance Landscape, See Remarks                                                |  |
| Roof                        | Asphalt Shingles                                                                                          |  |
| Construction                | Wood, Vinyl                                                                                               |  |
| Foundation                  | Concrete Perimeter                                                                                        |  |
| Additional Information      |                                                                                                           |  |
| Date Listed                 | June 19th, 2025                                                                                           |  |
| Days on Market              | 11                                                                                                        |  |