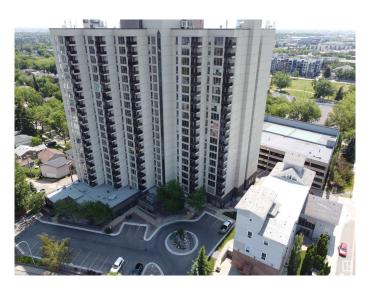

# \$190,000 - 1302 10149 Saskatchewan Drive, Edmonton

MLS® #E4443252

# \$190,000

2 Bedroom, 2.00 Bathroom, 853 sqft Condo / Townhouse on 0.00 Acres

Strathcona, Edmonton, AB

Experience urban living at its finest in this spacious main floor condo at Water's
Edge, located in the heart of Strathcona. The open-concept living room is expansive and bright, featuring a large window with impressive city views. The kitchen offers a warm and inviting feel, complete with plenty of counter space, wooden cabinetry, and a handy pantry. The layout is ideal for privacy and comfort, with two generously sized bedroomsâ€"each with its own 4-piece ensuite. The primary suite also includes a walk-in closet for added convenience. This condo offers the perfect blend of comfort, style, and location.

## **Essential Information**

MLS® # E4443252 Price \$190,000

Bedrooms 2
Bathrooms 2.00
Full Baths 2

Acres 0.00 Year Built 1981

Square Footage

Type Condo / Townhouse Sub-Type Apartment High Rise

853

Style Single Level Apartment

# **Community Information**

Address 1302 10149 Saskatchewan Drive

Area Edmonton
Subdivision Strathcona
City Edmonton
County ALBERTA

Province AB

Postal Code T6E 6B6