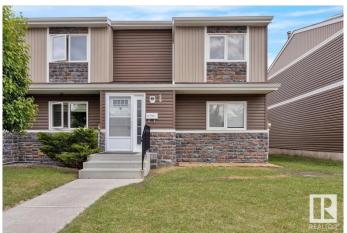

#### \$269,900

3 Bedroom, 1.50 Bathroom, 1,279 sqft Condo / Townhouse on 0.00 Acres

Sweet Grass, Edmonton, AB

Welcome to this charming townhouse in Sweetgrass, just steps from the prestigious Derrick Golf & Country Club! Featuring 3 bedrooms, 1.5 baths, fresh paint, brand-new carpet, and beautiful hardwood floors. The spacious main floor boasts updated lighting in the kitchen and dining area, plus a cozy wood-burning stove with a brick surround. Patio doors open to your fenced yardâ€"perfect for outdoor relaxation. The basement is undeveloped and ready for your vision. Enjoy a sharp-looking exterior, ample visitor parking, and one stall right out front, with extra stalls available for rent. A dream location in a well-maintained community

Exterior Features Fenced, Golf Nearby, Landscaped, Low Maintenance Landscape, Public

Transportation, Shopping Nearby

Roof Asphalt Shingles

Construction Wood, Vinyl

Foundation Concrete Perimeter

**Additional Information** 