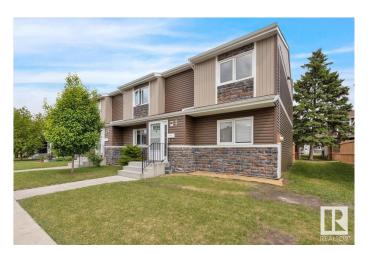

#### \$269,900

3 Bedroom, 1.50 Bathroom, 1,279 sqft Condo / Townhouse on 0.00 Acres

Sweet Grass, Edmonton, AB

Welcome to this charming townhouse in Sweetgrass, just steps from the prestigious Derrick Golf & Country Club! Featuring 3 bedrooms, 1.5 baths, fresh paint, brand-new carpet, and beautiful hardwood floors. The spacious main floor boasts updated lighting in the kitchen and dining area, plus a cozy wood-burning stove with a brick surround. Patio doors open to your fenced yardâ€"perfect for outdoor relaxation. The basement is undeveloped and ready for your vision. Enjoy a sharp-looking exterior, ample visitor parking, and one stall right out front, with extra stalls available for rent. A dream location in a well-maintained community

Exterior Features Fenced, Golf Nearby, Landscaped, Low Maintenance Landscape, Public

Transportation, Shopping Nearby

Roof Asphalt Shingles

Construction Wood, Vinyl

Foundation Concrete Perimeter

**Additional Information** 