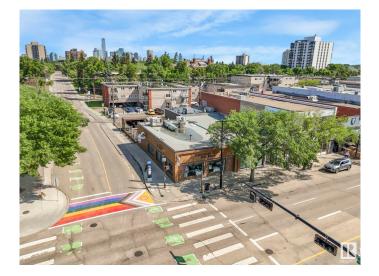

## \$770,000

0 Bedroom, 0.00 Bathroom, Business on 0.00 Acres

Strathcona, Edmonton, AB

Established in 1982, Continental Treat Fine Bistro is Edmonton's premier 100% gluten-free European restaurant, proudly operated by three generations of family. Located on Whyte Ave and Jasper Ave, the bistro offers a romantic, turn-of-the-century ambiance with live jazz and an elegant yet cozy atmosphere. The menu features authentic Central and Eastern European cuisineâ€"schnitzel, pierogies, goulash, dill pickle soupâ€"all gluten-free and expertly prepared by an Executive Chef. With an extensive selection of specialty beers, fine wines, and house-baked goods, the restaurant enjoys high ratings and a loyal customer base. A rare opportunity to own a beloved and profitable culinary institution.