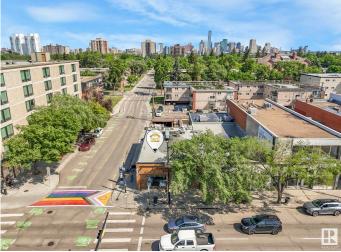

## \$770,000

0 Bedroom, 0.00 Bathroom, Business on 0.00 Acres

Strathcona, Edmonton, AB

Established in 1982, Continental Treat Fine Bistro is Edmonton's premier 100% gluten-free European restaurant, proudly operated by three generations of family. Located on Whyte Ave and Jasper Ave, the bistro offers a romantic, turn-of-the-century ambiance with live jazz and an elegant yet cozy atmosphere. The menu features authentic Central and Eastern European cuisineâ€"schnitzel, pierogies, goulash, dill pickle soupâ€"all gluten-free and expertly prepared by an Executive Chef. With an extensive selection of specialty beers, fine wines, and house-baked goods, the restaurant enjoys high ratings and a loyal customer base. A rare opportunity to own a beloved and profitable culinary institution.