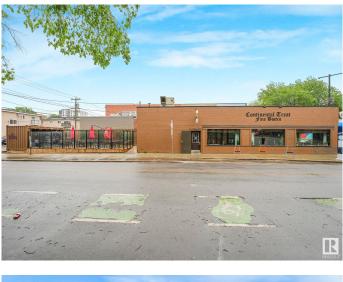

## \$770,000

0 Bedroom, 0.00 Bathroom, Business on 0.00 Acres

Strathcona, Edmonton, AB

Established in 1982, Continental Treat Fine Bistro is Edmonton's premier 100% gluten-free European restaurant, proudly operated by three generations of family. Located on Whyte Ave and Jasper Ave, the bistro offers a romantic, turn-of-the-century ambiance with live jazz and an elegant yet cozy atmosphere. The menu features authentic Central and Eastern European cuisineâ€"schnitzel, pierogies, goulash, dill pickle soupâ€"all gluten-free and expertly prepared by an Executive Chef. With an extensive selection of specialty beers, fine wines, and house-baked goods, the restaurant enjoys high ratings and a loyal customer base. A rare opportunity to own a beloved and profitable culinary institution.