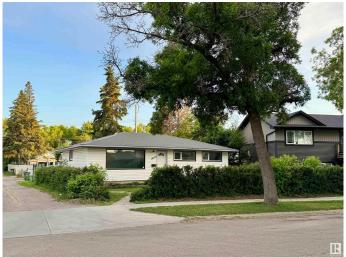

## \$380,000

3 Bedroom, 1.00 Bathroom, 1,073 sqft Single Family on 0.00 Acres

Britannia Youngstown, Edmonton, AB

ATTENTION INVESTORS, DEVELOPERS, AND FIRST-TIME BUYERS!! This is a prime opportunity you don't want to miss. Situated on a massive 589 mÂ<sup>2</sup> corner lot, this beautifully renovated property is just minutes from West Edmonton Mall and surrounded by schools, transit, and all essential amenities. The home has been newly renovated with fresh paint, new flooring, stylish feature walls, glossy kitchen cabinets, and stainless steel appliances, offering a modern, move-in-ready space. Whether you're looking to rent it out immediately, move in yourself, or hold it as a future redevelopment project, this property fits the bill. Don't miss your chance to own this upgraded gem in a prime location.

#### **Essential Information**

MLS® # E4443809 Price \$380,000

Bedrooms 3

Bathrooms 1.00

Full Baths 1

Square Footage 1,073 Acres 0.00

Year Built 1958

Type Single Family

Sub-Type Detached Single Family

Style Bungalow

Status Active