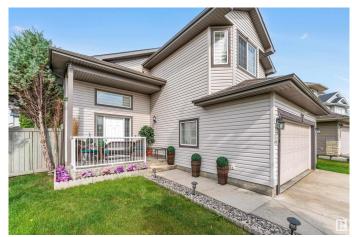

#### \$549,000

5 Bedroom, 3.00 Bathroom, 1,395 sqft Single Family on 0.00 Acres

Elsinore, Edmonton, AB

Great Location. This Montorio Built almost 1380 sq ft bi-level has 5 bedrooms. Located in Castle Brook. Great condition and layout. Impressive vaulted split entry foyer, with large stairway, oak cabinetry with eating bar and family size eating area. Great room w/corner fireplace and door to 2 tier deck. Master bedroom has a bay window & 4 pce ensuite (jetted tub) and his and hers closet. The fully finished basement is ideal for a larger family with an additional living room, bathroom and 2 bedrooms. The house has central a/c and brand new Furnace. Huge fenced back yard. This house has a beautiful SUNROOM..DOUBLE attached garage is HEATED...Back vard has a New STORAGE SHED on a CEMENT PAD.

## **Amenities**

Amenities Deck, Detectors Smoke, Front Porch

Parking Double Garage Attached