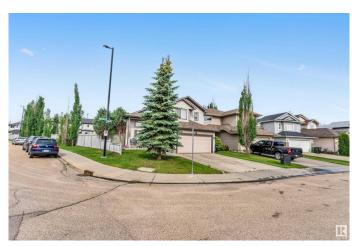

#### \$549,000

5 Bedroom, 3.00 Bathroom, 1,395 sqft Single Family on 0.00 Acres

Elsinore, Edmonton, AB

Great Location. This Montorio Built almost 1380 sq ft bi-level has 5 bedrooms. Located in Castle Brook. Great condition and layout. Impressive vaulted split entry foyer, with large stairway, oak cabinetry with eating bar and family size eating area. Great room w/corner fireplace and door to 2 tier deck. Master bedroom has a bay window & 4 pce ensuite (jetted tub) and his and hers closet. The fully finished basement is ideal for a larger family with an additional living room, bathroom and 2 bedrooms. The house has central a/c and brand new Furnace. Huge fenced back yard. This house has a beautiful SUNROOM..DOUBLE attached garage is HEATED...Back vard has a New STORAGE SHED on a CEMENT PAD.

#### **Exterior**

Exterior Wood, Vinyl

Exterior Features Corner Lot, Fenced, Public Transportation, Schools, Shopping Nearby

Roof Asphalt Shingles

Construction Wood, Vinyl

Foundation Concrete Perimeter