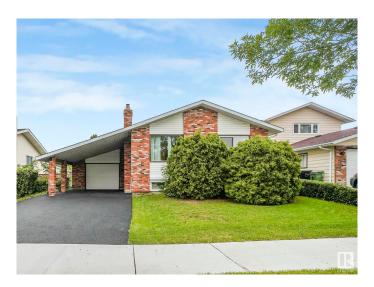

# \$417,000 - 16512 109 Street, Edmonton

MLS® #E4444073

### \$417,000

5 Bedroom, 2.50 Bathroom, 1,314 sqft Single Family on 0.00 Acres

Lorelei, Edmonton, AB

Offered for sale for the first time in 35 years. Immaculate home has been lovingly maintained over the years. Upgrades include, windows, furnace, HWT, kitchen cabinets, solid surface counters, Harwood Floors, carpet, insulation, appliances, new front deck, rubber topped driveway and the list goes on. This 1300+sq ft home has 5 bedrooms and 2.5 bathrooms, 2 fireplaces and a 3 season sunroom off the single attached garage and an oversized carport. Great family home with space for everyone.

#### **Amenities**

Amenities Deck, Insulation-Upgraded, Vinyl Windows

Parking Spaces 3

Parking Single Carport, Single Garage Attached

#### **Exterior**

Exterior Wood, Vinyl

Exterior Features Fenced, Flat Site, Landscaped, Public Transportation, Schools,

**Shopping Nearby** 

Roof Asphalt Shingles

Construction Wood, Vinyl

Foundation Concrete Perimeter