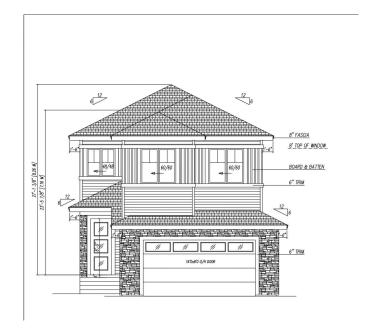

## \$799.900

4 Bedroom, 4.00 Bathroom, 2.343 sqft Single Family on 0.00 Acres

Chappelle Area, Edmonton, AB

This Custom built more than 2400 sq. ft 2 storey has it all you need on the main and upper level. Main floor bedroom/den, open to above living room with electric fire place, spice kitchen/pantry, main kitchen with island and sink on the exterior wall, dining room, deck etc. Upper floor has 4 bedrooms, 3 full bathrooms, bonus room, laundry room, master bedroom has 5 piece ensuite and walk-in closet. The basement has separate entrance and egress windows for future secondary suite. Comes with a double attached garage & floor drain. The home comes with upgraded flooring, railing, ceilings etc. The legal suite can be built for an additional cost if the buyer needs it. It comes with Alberta New Home Warranty and rough grading certificate.

## **Exterior**

Exterior Wood, Stone, Vinyl

Exterior Features Public Transportation, Schools, Shopping Nearby

Roof Asphalt Shingles

Construction Wood, Stone, Vinyl

Foundation Concrete Perimeter