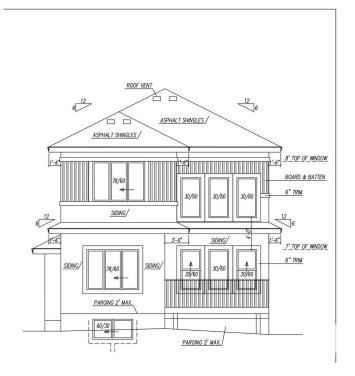

## \$799.900

4 Bedroom, 4.00 Bathroom, 2.343 sqft Single Family on 0.00 Acres

Chappelle Area, Edmonton, AB

This Custom built more than 2400 sq. ft 2 storey has it all you need on the main and upper level. Main floor bedroom/den, open to above living room with electric fire place, spice kitchen/pantry, main kitchen with island and sink on the exterior wall, dining room, deck etc. Upper floor has 4 bedrooms, 3 full bathrooms, bonus room, laundry room, master bedroom has 5 piece ensuite and walk-in closet. The basement has separate entrance and egress windows for future secondary suite. Comes with a double attached garage & floor drain. The home comes with upgraded flooring, railing, ceilings etc. The legal suite can be built for an additional cost if the buyer needs it. It comes with Alberta New Home Warranty and rough grading certificate.

## **Exterior**

Exterior Wood, Stone, Vinyl

Exterior Features Public Transportation, Schools, Shopping Nearby

Roof Asphalt Shingles

Construction Wood, Stone, Vinyl

Foundation Concrete Perimeter