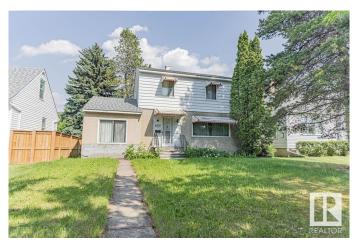

### \$310,000

3 Bedroom, 1.00 Bathroom, 1,496 sqft Single Family on 0.00 Acres

Queen Mary Park, Edmonton, AB

Exciting opportunity in north Queen Mary Park. Built in 1951 this 1495 square foot three bedroom two storey home is a great way to build yourself some equity. Situated on a large 654.59 m2 lot with 14.3m2 frontage the home is in need of a makeover to bring it back to it's best. The main floor has a large west facing living room, formal dining room, eat-in kitchen, and a family room in the previously converted attached garage. The second floor has the primary bedroom, two additional bedrooms and a four piece bathroom. Then the basement has a large family room, laundry, and plenty of storage. Other features include a double detached garage, convenient central location, and quick access to downtown and Kingsway Garden Mall.