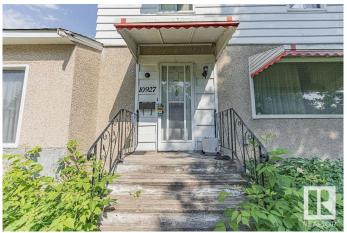

### \$310,000

3 Bedroom, 1.00 Bathroom, 1,496 sqft Single Family on 0.00 Acres

Queen Mary Park, Edmonton, AB

Exciting opportunity in north Queen Mary Park. Built in 1951 this 1495 square foot three bedroom two storey home is a great way to build yourself some equity. Situated on a large 654.59 m2 lot with 14.3m2 frontage the home is in need of a makeover to bring it back to it's best. The main floor has a large west facing living room, formal dining room, eat-in kitchen, and a family room in the previously converted attached garage. The second floor has the primary bedroom, two additional bedrooms and a four piece bathroom. Then the basement has a large family room, laundry, and plenty of storage. Other features include a double detached garage, convenient central location, and quick access to downtown and Kingsway Garden Mall.