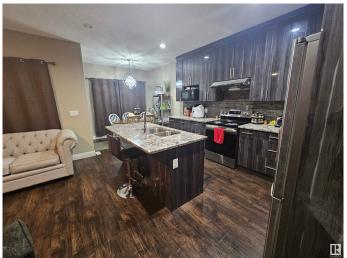

## \$2,200

3 Bedroom, 2.50 Bathroom, 1,604 sqft Rental on 0.00 Acres

Laurel, Edmonton, AB

Beautiful and well-maintained half duplex for rent in the desirable Laurel community. This 2-storey home features a bright open-concept main floor with large windows, a modern kitchen with stainless steel appliances and breakfast bar, and a spacious living area. The upper level offers a large primary bedroom with a private ensuite, two additional bedrooms, and a full bath. Enjoy the convenience of a single attached garage, an unfinished basement ideal for storage or a home gym, and a private backyard. Located close to K-9 and high schools including Svend Hansen School, parks, walking trails, Meadows Rec Centre, shopping, and grocery stores. Quick access to Anthony Henday Drive and 17th Street. Pet-friendly with approval. A great home in a quiet, family-friendly neighborhood

#### **Amenities**

Status

Parking Single Garage Attached

Interior

Appliances Dishwasher-Built-In, Dryer, Oven-Microwave, Refrigerator,

Stove-Electric, Washer