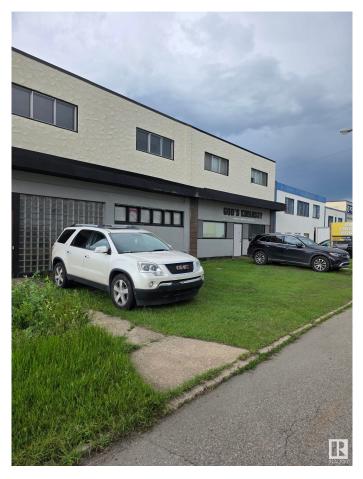

# \$1,250,000 - 9938 70 Avenue, Edmonton

MLS® #E4444916

#### \$1,250,000

0 Bedroom, 0.00 Bathroom, Industrial on 0.00 Acres

CPR Irvine, Edmonton, AB

You are probably open to finding 'The Unique Industrial Investment Value' of this summer. 'Just listed. Be in the 1st group to view, before Your offer, as soon as Your schedule allows. Superb, central location. Excellent access only 1/2 block, to & from 99 st. for Your trucking, & traffic. Very substantial (overbuilt), concrete block building with open span engineered, wood ceiling beams. You will appreciate this design flexibility, as You settle into Your new location. 'Minimal demising walls. You'll find configuring this open voluminous space to Your usage is inexpensive, IF You change anything. 2 large, logistically sound, grade level north access loading doors. 'Upgraded electrical services, check it out ! There are no major costs to surprise You here. 'Roof replaced,etc. There are multiple forced air furnaces and ducting for materials safety & staff comfort. To be purchased with the lot contiguous to the west, "lot 30 OT", \$150,000. 3 Lots 35mX39.6m=1386m2 or almost 15,000 sq ft. Photos next week.

## Exterior

| Exterior     | Block |
|--------------|-------|
| Construction | Block |