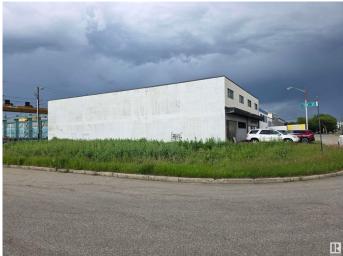

# \$1,250,000 - 9938 70 Avenue, Edmonton

MLS® #E4444916

#### \$1,250,000

0 Bedroom, 0.00 Bathroom, Industrial on 0.00 Acres

CPR Irvine, Edmonton, AB

You are probably open to finding 'The Unique Industrial Investment Value' of this summer. 'Just listed. Be in the 1st group to view, before Your offer, as soon as Your schedule allows. Superb, central location. Excellent access only 1/2 block, to & from 99 st. for Your trucking, & traffic. Very substantial (overbuilt), concrete block building with open span engineered, wood ceiling beams. You will appreciate this design flexibility, as You settle into Your new location. 'Minimal demising walls. You'll find configuring this open voluminous space to Your usage is inexpensive, IF You change anything. 2 large, logistically sound, grade level north access loading doors. 'Upgraded electrical services, check it out ! There are no major costs to surprise You here. 'Roof replaced,etc. There are multiple forced air furnaces and ducting for materials safety & staff comfort. To be purchased with the lot contiguous to the west, "lot 30 OT", \$150,000. 3 Lots 35mX39.6m=1386m2 or almost 15,000 sq ft. Photos next week.