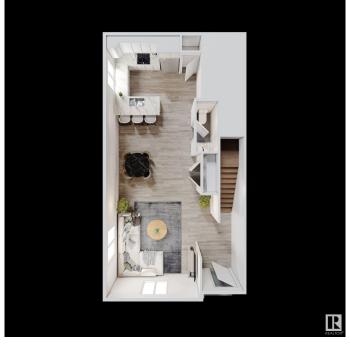

#### \$2,200

3 Bedroom, 2.50 Bathroom, 1,299 sqft Rental on 0.00 Acres

Queen Mary Park, Edmonton, AB

2 units Available July 1 | \$2,200/month This generous 1,300 sq ft residence offers 3 bedrooms in the desirable Queen Mary Park neighborhood. The property includes garage parking for convenient vehicle storage and protection. Interior Amenities: Expansive 1,300 sq ft floor plan 3 comfortable bedrooms Contemporary full kitchen with stainless steel appliances (refrigerator, dishwasher, microwave) In-suite laundry facilities Ample storage space Modern fixtures and finishes throughout Situated in a quiet, family-oriented community Convenient walking distance to: Unity Square Kingsway Mall Royal Alexandra Hospital MacEwan University NAIT Rogers Place Excellent transit connections Easy access to major arterial roads Additional Information Garage parking included On-site property management Pet-friendly with additional deposit Non-smoking property Tenant Requirements Employment Credit check 1 mo. security deposit

### **Essential Information**

MLS® # E4444922

Price \$2,200

Bedrooms 3

Bathrooms 2.50

Full Baths 2 Half Baths 1

Square Footage 1,299 Acres 0.00

Year Built 2025