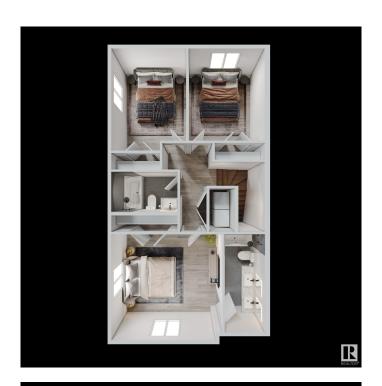

#### \$2,200

3 Bedroom, 2.50 Bathroom, 1,299 sqft Rental on 0.00 Acres

Queen Mary Park, Edmonton, AB

2 units Available July 1 | \$2,200/month This generous 1,300 sq ft residence offers 3 bedrooms in the desirable Queen Mary Park neighborhood. The property includes garage parking for convenient vehicle storage and protection. Interior Amenities: Expansive 1,300 sq ft floor plan 3 comfortable bedrooms Contemporary full kitchen with stainless steel appliances (refrigerator, dishwasher, microwave) In-suite laundry facilities Ample storage space Modern fixtures and finishes throughout Situated in a quiet, family-oriented community Convenient walking distance to: Unity Square Kingsway Mall Royal Alexandra Hospital MacEwan University NAIT Rogers Place Excellent transit connections Easy access to major arterial roads Additional Information Garage parking included On-site property management Pet-friendly with additional deposit Non-smoking property Tenant Requirements Employment Credit check 1 mo. security deposit

### **Essential Information**

MLS® # E4444922

Price \$2,200

Bedrooms 3

Bathrooms 2.50

Full Baths 2 Half Baths 1

Square Footage 1,299 Acres 0.00

Year Built 2025