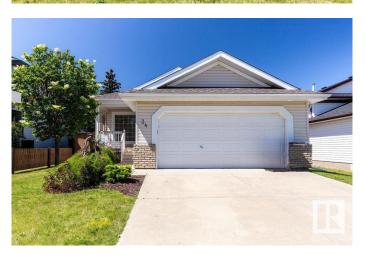

#### \$455,000

4 Bedroom, 2.00 Bathroom, 1,348 sqft Single Family on 0.00 Acres

Deer Ridge (St. Albert), St. Albert, AB

Welcome to this beautifully maintained fully landscaped bungalow in beautiful Deer Ridge. Walking up, you will see the care and time put into the landscaping, once inside you will see that attention to detail and cleanliness continues. Vaulted ceilings, soft white walls and a great layout and flow. Walking distance to schools and parks, a quiet street and great neighbourhood.

## **Community Information**

Address 34 Dartmouth Crescent

Area St. Albert

Subdivision Deer Ridge (St. Albert)

City St. Albert
County ALBERTA

Province AB

Postal Code T8N 6S4