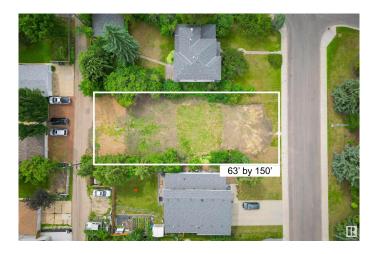

## \$998,020

0 Bedroom, 0.00 Bathroom, Single Family on 0.00 Acres

Windsor Park (Edmonton), Edmonton, AB

Wonderful Development opportunity in a prime, prestigious Windsor Park location! Located on a quiet local road, across from a greenspace/park. This lot is a short walk to the top-rated Windsor Park Elementary School (Score 9/10, Rank: 20/729, Fraser Institute school rankings), University of Alberta, Butterdome, Health Sciences LRT Station, Edmonton's stunning River Valley, and just minutes to downtown or Whyte Avenue. The ample 63â€<sup>™</sup> by 150â€<sup>™</sup> flat lot has already been cleared and is ready for redevelopment, with no demolition required, and with rear alley lane access. An active Development Permit (expiry October 2, 2025) includes approval for a 3-car front attached garage variance. Having an attached garage increases convenience and safety and is ideal for those with young children, those with disability issues, and those desiring to age in place. This is a desirable building site with many possibilities for in-fill development, and in a highly coveted location. Could this be your dream building site?