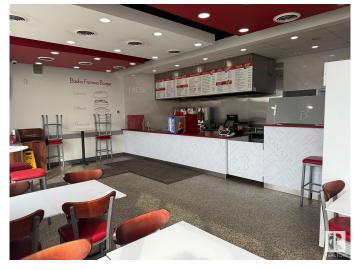

### \$275,000

0 Bedroom, 0.00 Bathroom, Business on 0.00 Acres

Maplegrove, Sherwood Park, AB

Turnkey Basha Donair & Shawarma business for sale in a prime Sherwood Park location at 1000 Alder Ave, nestled in the busy Sherwood Centre plaza. Surrounded by high-traffic anchors like Starbucks, RBC, and Safeway, and just minutes from schools, parks, and residential neighbourhoods, this location offers excellent visibility and consistent foot traffic. Fully equipped and ready to operate, this is a fantastic opportunity for anyone looking to own a well-established restaurant in a thriving community. The price has been thoughtfully reduced by \$92,500, from \$367,500 to \$275,000, to reflect the value of this successfully operating business. The owner is selling solely due to a career transition into the pharmacy field. Opportunity to continue as-is or convert to a new concept or franchise