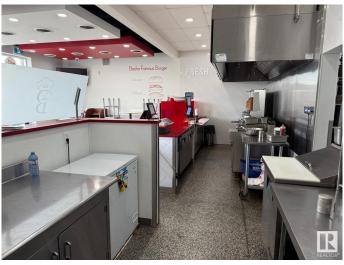

### \$275,000

0 Bedroom, 0.00 Bathroom, Business on 0.00 Acres

Maplegrove, Sherwood Park, AB

Turnkey Basha Donair & Shawarma business for sale in a prime Sherwood Park location at 1000 Alder Ave, nestled in the busy Sherwood Centre plaza. Surrounded by high-traffic anchors like Starbucks, RBC, and Safeway, and just minutes from schools, parks, and residential neighbourhoods, this location offers excellent visibility and consistent foot traffic. Fully equipped and ready to operate, this is a fantastic opportunity for anyone looking to own a well-established restaurant in a thriving community. The price has been thoughtfully reduced by \$92,500, from \$367,500 to \$275,000, to reflect the value of this successfully operating business. The owner is selling solely due to a career transition into the pharmacy field. Opportunity to continue as-is or convert to a new concept or franchise