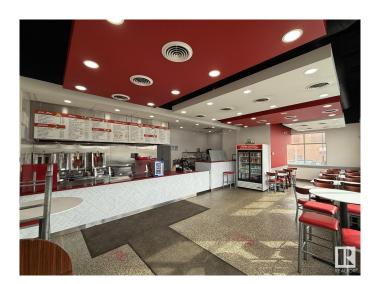

### \$275,000

0 Bedroom, 0.00 Bathroom, Business on 0.00 Acres

Maplegrove, Sherwood Park, AB

Turnkey Basha Donair & Shawarma business for sale in a prime Sherwood Park location at 1000 Alder Ave, nestled in the busy Sherwood Centre plaza. Surrounded by high-traffic anchors like Starbucks, RBC, and Safeway, and just minutes from schools, parks, and residential neighbourhoods, this location offers excellent visibility and consistent foot traffic. Fully equipped and ready to operate, this is a fantastic opportunity for anyone looking to own a well-established restaurant in a thriving community. The price has been thoughtfully reduced by \$92,500, from \$367,500 to \$275,000, to reflect the value of this successfully operating business. The owner is selling solely due to a career transition into the pharmacy field. Opportunity to continue as-is or convert to a new concept or franchise