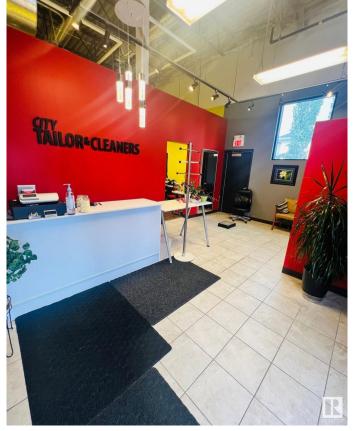

### \$40,000

0 Bedroom, 0.00 Bathroom, Business on 0.00 Acres

Summerside, Edmonton, AB

Great opportunity to own a well-established tailoring, alteration, and dry cleaning depot, easily operated by one person and located in a busy strip mall at Summerside Plaza â€" the gateway to vibrant communities like Summerside, Orchards, Aurora, and Walker. This approximately 800 sq. ft. store has been successfully serving loyal clients since 2015 and boasts a strong 4.2/5.0 Google rating. The owner is retiring, creating an excellent chance for a new owner to take over a reputable, turnkey business. Financial details are available for serious buyers with an NDA.