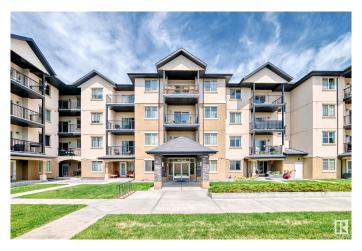

# \$215,000 - 417 10530 56 Avenue, Edmonton

MLS® #E4445878

#### \$215,000

1 Bedroom, 1.00 Bathroom, 698 sqft Condo / Townhouse on 0.00 Acres

Pleasantview (Edmonton), Edmonton, AB

Welcome to Serenity Gardens! This top-floor 1 bed + den condo offers a bright, open-concept layout with hardwood floors, granite counters, stainless steel appliances, and a kitchen island with eating bar. Enjoy a spacious living area, full 4-piece bath, versatile den, in-suite laundry, central A/C, and a sunny south-facing balcony with gas line. Comes with titled underground parking and storage cage. Ideally located near the U of A, Whyte Ave, shopping, and transitâ€"urban living at its best!

### **Exterior**

Exterior Wood, Stucco

Exterior Features Playground Nearby, Public Transportation, Schools, Shopping Nearby,

View City

Roof Asphalt Shingles

Construction Wood, Stucco

Foundation Concrete Perimeter