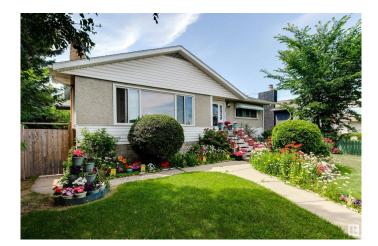

#### \$430,000

4 Bedroom, 2.00 Bathroom, 1,167 sqft Single Family on 0.00 Acres

Woodcroft, Edmonton, AB

Well Maintained Bungalow in a nice neighborhood of Woodcroft. Good Solid Construction with manicured landscaping. This home features 4 bedrooms plus den and 2 full bathrooms. The living room is huge with large window that let in plenty of natural light. It has spacious kitchen with cozy breakfast nook. It has formal dining good for entertaining guests. There are 2 large bedrooms and 4 piece bathroom on the main floor. The basement features a cozy family room, 2 bedrooms, a den you can use as office room, 3 piece bathroom and laundry room. Upgrades include new flooring on the main floor, House Roof 2023, Hot Water tank 2021. Furnace was replaced on 2016, Professional drain cleaning done in 2024. Garage Roof 2013. No animal, no smoking home. Close to all amenities, public transportation, school, shopping and parks.