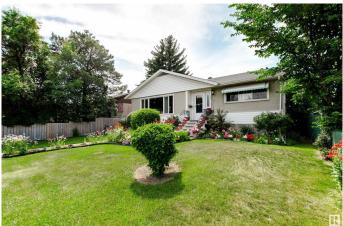

#### \$430,000

4 Bedroom, 2.00 Bathroom, 1,167 sqft Single Family on 0.00 Acres

Woodcroft, Edmonton, AB

Well Maintained Bungalow in a nice neighborhood of Woodcroft. Good Solid Construction with manicured landscaping. This home features 4 bedrooms plus den and 2 full bathrooms. The living room is huge with large window that let in plenty of natural light. It has spacious kitchen with cozy breakfast nook. It has formal dining good for entertaining guests. There are 2 large bedrooms and 4 piece bathroom on the main floor. The basement features a cozy family room, 2 bedrooms, a den you can use as office room, 3 piece bathroom and laundry room. Upgrades include new flooring on the main floor, House Roof 2023, Hot Water tank 2021. Furnace was replaced on 2016, Professional drain cleaning done in 2024. Garage Roof 2013. No animal, no smoking home. Close to all amenities, public transportation, school, shopping and parks.