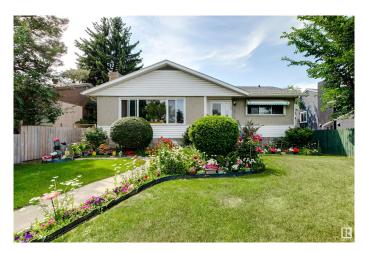

#### \$430,000

4 Bedroom, 2.00 Bathroom, 1,167 sqft Single Family on 0.00 Acres

Woodcroft, Edmonton, AB

Well Maintained Bungalow in a nice neighborhood of Woodcroft. Good Solid Construction with manicured landscaping. This home features 4 bedrooms plus den and 2 full bathrooms. The living room is huge with large window that let in plenty of natural light. It has spacious kitchen with cozy breakfast nook. It has formal dining good for entertaining guests. There are 2 large bedrooms and 4 piece bathroom on the main floor. The basement features a cozy family room, 2 bedrooms, a den you can use as office room, 3 piece bathroom and laundry room. Upgrades include new flooring on the main floor, House Roof 2023, Hot Water tank 2021. Furnace was replaced on 2016, Professional drain cleaning done in 2024. Garage Roof 2013. No animal, no smoking home. Close to all amenities, public transportation, school, shopping and parks.