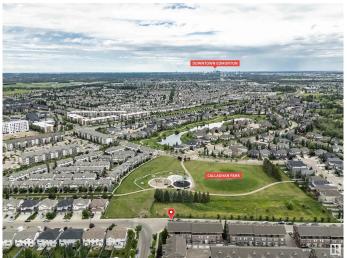

#### \$389,000

3 Bedroom, 2.50 Bathroom, 1,569 sqft Condo / Townhouse on 0.00 Acres

Callaghan, Edmonton, AB

Upgraded 3-Storey End Unit Townhouse in South Callaghan Estates – Park Facing. This beautifully maintained end unit townhouse offers 3 bedrooms, 2.5 bathrooms, and a den, perfectly located across from a park and playground. The open-concept main floor features stainless steel appliances, granite countertops, 9-ft ceilings, and a large covered balcony. The second level includes two spacious bedrooms, a full bath, and a laundry room. The top floor is dedicated to a huge primary suite with a private balcony. Conveniently located near schools, shopping, public transit, future LRT & hospital, with easy access to Anthony Henday and Highway 2.