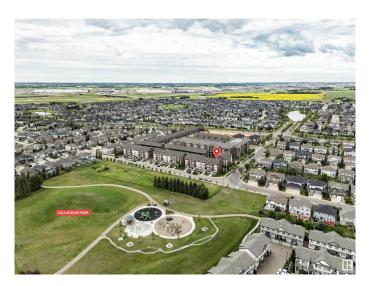

#### \$389,000

3 Bedroom, 2.50 Bathroom, 1,569 sqft Condo / Townhouse on 0.00 Acres

Callaghan, Edmonton, AB

Upgraded 3-Storey End Unit Townhouse in South Callaghan Estates – Park Facing. This beautifully maintained end unit townhouse offers 3 bedrooms, 2.5 bathrooms, and a den, perfectly located across from a park and playground. The open-concept main floor features stainless steel appliances, granite countertops, 9-ft ceilings, and a large covered balcony. The second level includes two spacious bedrooms, a full bath, and a laundry room. The top floor is dedicated to a huge primary suite with a private balcony. Conveniently located near schools, shopping, public transit, future LRT & hospital, with easy access to Anthony Henday and Highway 2.

## **Community Information**

Address 1659 Cunningham Way

Area Edmonton
Subdivision Callaghan
City Edmonton
County ALBERTA

Province AB

Postal Code T6W 0V8