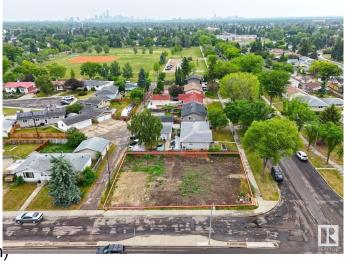

#### \$799,900

0 Bedroom, 0.00 Bathroom, Land Commercial on 0.00 Acres

Meadowlark Park (Edmonton), Edmonton, AB

Corner Lot already Demolished & REZONED to RM h16 .. Approved for a 4-storey Building. The site also offers mixed-use potential, allowing for COMMERCIAL ON MAIN Level (like daycare) and three residential stories above â€" perfect for builders and investors looking for a value-packed project. Situated directly across from a RECREATION CENTRE, CHURCH and walking distance to two schools, parks, and other amenities. Plus, WEST EDMONTON is only 4-5 MINUTES AWAY. Don't miss out on this rare opportunity in a highly sought-after location.

## **Community Information**

Address 16222 92 Avenue

Area Edmonton

Subdivision Meadowlark Park (Edmonton)

City Edmonton
County ALBERTA

Province AB

Postal Code T5R 5C6