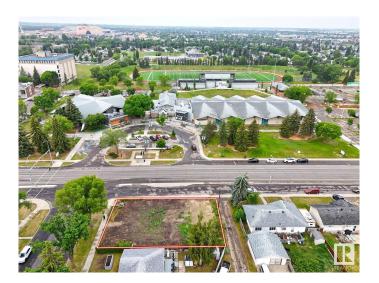

#### \$799,900

0 Bedroom, 0.00 Bathroom, Land Commercial on 0.00 Acres

Meadowlark Park (Edmonton), Edmonton, AB

Corner Lot already Demolished & REZONED to RM h16 .. Approved for a 4-storey Building. The site also offers mixed-use potential, allowing for COMMERCIAL ON MAIN Level (like daycare) and three residential stories above â€" perfect for builders and investors looking for a value-packed project. Situated directly across from a RECREATION CENTRE, CHURCH and walking distance to two schools, parks, and other amenities. Plus, WEST EDMONTON is only 4-5 MINUTES AWAY. Don't miss out on this rare opportunity in a highly sought-after location.

## **Community Information**

Address 16222 92 Avenue

Area Edmonton

Subdivision Meadowlark Park (Edmonton)

City Edmonton
County ALBERTA

Province AB

Postal Code T5R 5C6