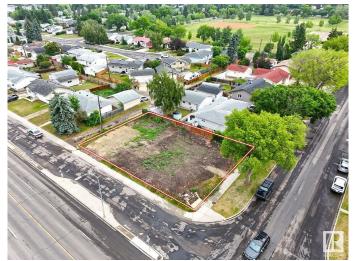

#### \$799,900

0 Bedroom, 0.00 Bathroom, Land Commercial on 0.00 Acres

Meadowlark Park (Edmonton), Edmonton, AB

Corner Lot already Demolished & REZONED to RM h16 .. Approved for a 4-storey Building. The site also offers mixed-use potential, allowing for COMMERCIAL ON MAIN Level (like daycare) and three residential stories above â€" perfect for builders and investors looking for a value-packed project. Situated directly across from a RECREATION CENTRE, CHURCH and walking distance to two schools, parks, and other amenities. Plus, WEST EDMONTON is only 4-5 MINUTES AWAY. Don't miss out on this rare opportunity in a highly sought-after location.

## **Community Information**

Address 16222 92 Avenue

Area Edmonton

Subdivision Meadowlark Park (Edmonton)

City Edmonton
County ALBERTA

Province AB

Postal Code T5R 5C6