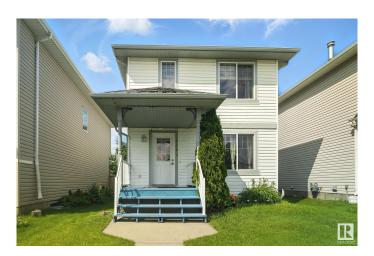

## \$425.000

4 Bedroom, 2.50 Bathroom, 1,313 sqft Single Family on 0.00 Acres

Silver Berry, Edmonton, AB

Welcome to this beautifully maintained 2-storey home in the desirable community of Silver Berry. Offering over 1,300 sq ft of living space above grade plus a fully finished basement, this home is perfect for families or multi-generational living. The main floor features a bright living room, a spacious kitchen with stainless steel appliances, and a cozy dining area. Upstairs you'II find three generously sized bedrooms and a full bath. The fully finished basement includes a second kitchen, making it ideal for use as a mother-in-law suite or private living space. Located close to schools, shopping, parks, public transit, and with easy access to Anthony Henday and Whitemud Drive. Enjoy the landscaped and fenced backyardâ€"perfect for relaxing or entertaining. A must-see home in a family-friendly neighborhood!

## **Essential Information**

MLS® # E4446318 Price \$425,000

Bedrooms 4

Bathrooms 2.50

Full Baths 2

Half Baths 1

Square Footage 1,313

Acres 0.00 Year Built 2005