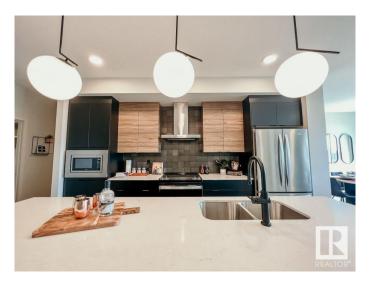

#### \$609,900

3 Bedroom, 2.50 Bathroom, 1,832 sqft Single Family on 0.00 Acres

Alces, Edmonton, AB

Welcome to the Entertain Impression 20 by award winning Cantiro Homes! At 1832 sq ft, this gorgeous home ensure an unforgettable experience for your guests as you are a host that believes in putting your best foot forward. Elevate your hosting game by checking off every little detail, from the oversized kitchen island, large dedicated dining space, and main floor flex area or †cantina' that can be used as a bar or wine collection room. Upstairs, your guests can roam and relax in the recreation room or a fun place for the kids to have a party of their own. The primary offers the ideal space for relaxing and recharging with a luxurious ensuite including soaker tub and dual vanity sinks. Rounding out the upstairs are 2 more bedrooms and dedicated laundry room. Additional features include SIDE ENTRY, electric fireplace, iron spindle railing, West Coast Fusion elevation, Shoreline coloboard. \*photos are for representation only. Colours and finishing may vary\*