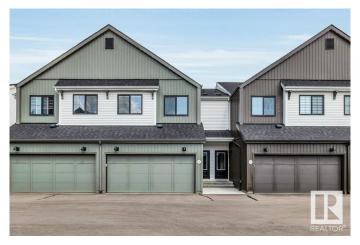

#### \$419,900

3 Bedroom, 2.50 Bathroom, 1,582 sqft Condo / Townhouse on 0.00 Acres

Cavanagh, Edmonton, AB

pear old townhome is move in ready. Fabulous location adjacent to Blackmud creek and Cavanagh Ravine, making for a beautiful setting for walks with kids or pets. The design and finishings in the complex give it a modern and truly appealing look. This 3 bedroom unit offers top notch finishes, vinyl flooring, upgraded luxury appliances. Double attached garage, main floor mudroom, second floor bonus room and laundry closet. You will appreciate the excellent sized bedrooms including a beautiful primary suite with walk in closet and full ensuite. Finally unfinished basement for storage or play space.

#### **Essential Information**

MLS® # E4446710 Price \$419,900

Bedrooms 3 Bathrooms 2.50

Full Baths 2

Half Baths 1

Year Built

Square Footage 1,582 Acres 0.00

Type Condo / Townhouse

## **Community Information**

Address 18 1910 Collip View

Area Edmonton
Subdivision Cavanagh
City Edmonton
County ALBERTA

Province AB

Postal Code T6W 5H4

#### **Exterior**

Exterior Wood, Vinyl

Exterior Features Airport Nearby, Cul-De-Sac, Golf Nearby, Park/Reserve, Playground

Nearby, Public Transportation, Schools, Shopping Nearby

Roof Asphalt Shingles

Construction Wood, Vinyl